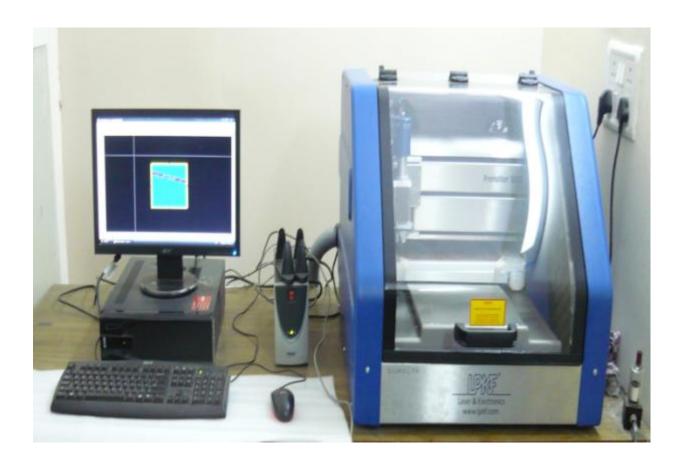

Manual probe station                          | 2011                                |
| 7. | Spectrum Analyzer                             | 2008                                |
| 8. | UV-vis-spectrophotometer                      | 2004-2005                           |
| 9. | Vacuum coating unit                           | 2009                                |
| 10 | TCAD softwares- CST, Sentaurus, SILVACO ATLAS | 2016                                |
| 11 | Keithley source meter                         | 2006                                |
| 12 | Anechoic Chamber                              | 2016                                |

## **Photographs of Equipments**

## 1. AFM







## 2. Electron beam evaporation unit



## 3. Scalar Network Analyzer



# **4.** PCB Milling machine



# 5. Photoluminescence unit



# **6.** Manual probe station



# 7. Spectrum Analyzer



# 8. UV-VIS-Spectrophotometer



### 9. Vacuum coating unit



### 10. TCAD Softwares and Servers

#### TCAD Silvaco ATLAS



### **TCAD Sentaurus**



# 11. Keithley source meter



### 12. Anechoic Chamber