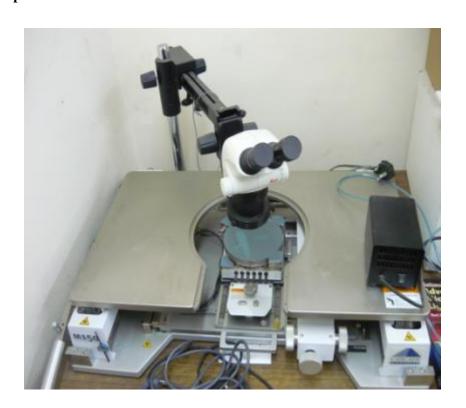

|
| 7. | Spectrum Analyzer                             | 2008                                |
| 8. | UV-vis-spectrophotometer                      | 2004-2005                           |
| 9. | Vacuum coating unit                           | 2009                                |
| 10 | TCAD softwares- CST, Sentaurus, SILVACO ATLAS | 2016                                |
| 11 | Keithley source meter                         | 2006                                |
| 12 | Anechoic Chamber                              | 2016                                |

## **Photographs of Equipments**

## 1. AFM







## 2. Electron beam evaporation unit



## 3. Scalar Network Analyzer



# **4.** PCB Milling machine



# 5. Photoluminescence unit



# **6.** Manual probe station



# 7. Spectrum Analyzer



# 8. UV-VIS-Spectrophotometer



### 9. Vacuum coating unit



### 10. TCAD Softwares and Servers

#### TCAD Silvaco ATLAS



### **TCAD Sentaurus**



# 11. Keithley source meter



### 12. Anechoic Chamber