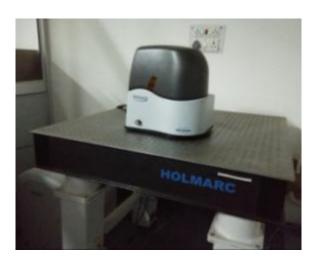

|
| 5. | Photoluminescence unit                        | 2010                                |
| 6. | Manual probe station                          | 2011                                |
| 7. | Spectrum Analyzer                             | 2008                                |
| 8. | UV-vis-spectrophotometer                      | 2004-2005                           |
| 9. | Vacuum coating unit                           | 2009                                |
| 10 | TCAD softwares- CST, Sentaurus, SILVACO ATLAS | 2016                                |
| 11 | Keithley source meter                         | 2006                                |
| 12 | Anechoic Chamber                              | 2016                                |

## **Photographs of Equipments**

## 1. AFM







## 2. Electron beam evaporation unit



## 3. Scalar Network Analyzer



# **4.** PCB Milling machine



# 5. Photoluminescence unit



# **6.** Manual probe station



# 7. Spectrum Analyzer



# 8. UV-VIS-Spectrophotometer



### 9. Vacuum coating unit



### 10. TCAD Softwares and Servers

#### TCAD Silvaco ATLAS



### **TCAD Sentaurus**



# 11. Keithley source meter



### 12. Anechoic Chamber