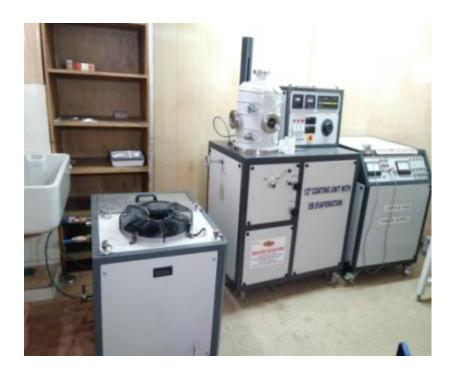

| 2010                                |
| 6. | Manual probe station                          | 2011                                |
| 7. | Spectrum Analyzer                             | 2008                                |
| 8. | UV-vis-spectrophotometer                      | 2004-2005                           |
| 9. | Vacuum coating unit                           | 2009                                |
| 10 | TCAD softwares- CST, Sentaurus, SILVACO ATLAS | 2016                                |
| 11 | Keithley source meter                         | 2006                                |
| 12 | Anechoic Chamber                              | 2016                                |

## **Photographs of Equipments**

## 1. AFM







## 2. Electron beam evaporation unit



## 3. Scalar Network Analyzer



# **4.** PCB Milling machine



# 5. Photoluminescence unit



# **6.** Manual probe station



# 7. Spectrum Analyzer



# 8. UV-VIS-Spectrophotometer



### 9. Vacuum coating unit



### 10. TCAD Softwares and Servers

#### TCAD Silvaco ATLAS



### **TCAD Sentaurus**



# 11. Keithley source meter



### 12. Anechoic Chamber