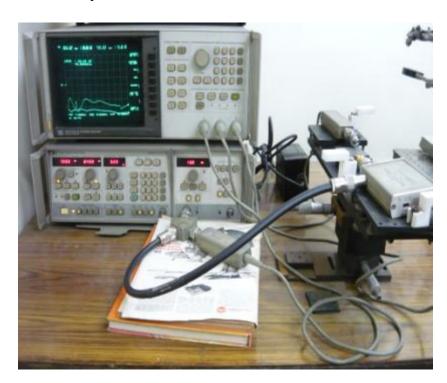

|
| 6. | Manual probe station                          | 2011                                |
| 7. | Spectrum Analyzer                             | 2008                                |
| 8. | UV-vis-spectrophotometer                      | 2004-2005                           |
| 9. | Vacuum coating unit                           | 2009                                |
| 10 | TCAD softwares- CST, Sentaurus, SILVACO ATLAS | 2016                                |
| 11 | Keithley source meter                         | 2006                                |
| 12 | Anechoic Chamber                              | 2016                                |

## **Photographs of Equipments**

## 1. AFM







## 2. Electron beam evaporation unit



## 3. Scalar Network Analyzer



# **4.** PCB Milling machine



# 5. Photoluminescence unit



# **6.** Manual probe station



# 7. Spectrum Analyzer



# 8. UV-VIS-Spectrophotometer



### 9. Vacuum coating unit



### 10. TCAD Softwares and Servers

#### TCAD Silvaco ATLAS



### **TCAD Sentaurus**



# 11. Keithley source meter



### 12. Anechoic Chamber